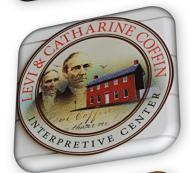

## **Auto Tour Attractions/Experiences**

Location, IN /OH border

Richmond Wayne County Indiana / Preble County Ohio

- Wayne County Historical Society/Museum
- ◆ Earlham College—Whitewater Gorge
- Brookville Roadsters
- Preble County Covered Bridge
- Fort Saint Clair Park (War era memorials)
- Wilbur Wright Museum
  - Wind farm windmills
- Old National Road Welcome Center (viewing of Richmond In Motion)
- Levi Coffin Home and Interpretive Center
- Model T Ford Museum/ Depot District
- Reid Center/Church—1905 tiffany glass (1of ten in the country)
- Haves Arboretum

### **LUNCH > Willie & Reds Smorgasbord**

—Hagerstown, IN

23 min

Tour splits into 3 Groups A, B & C

• State Historic Levi Coffin Interpretive Center —Fountain City, IN

16 min

Gaar Mansion- Farm House

8 min