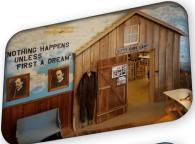

## **Auto Tour Attractions/Experiences**

Location, IN /OH border

Richmond Wayne County Indiana / Preble County Ohio

- Wayne County Historical Society/Museum
- ◆ Earlham College—Whitewater Gorge
- Brookville Roadsters
- Preble County Covered Bridge
- Fort Saint Clair Park (War era memorials)
- Wilbur Wright Museum
  - Wind farm windmills
- Old National Road Welcome Center (viewing of Richmond In Motion)
- Levi Coffin Home and Interpretive Center
- Model T Ford Museum/ Depot District
- Reid Center/Church—1905 tiffany glass (1of ten in the country)
- Haves Arboretum

### Departure 8:30am

- Wilbur Wright Museum
- —Hagerstown—IN
- Wind Farm Windmills
- —11928 Dalton Road, Losantville, IN 47354

14 min