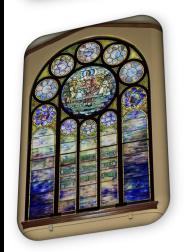

## Richmond /Wayne County Tour Itinerariy Touring Richmond Area

- Model T Ford of America Museum/ Explore the Historic Depot District
- Richmond, IN
- Wayne County Historical Museum/ Society
- The Reid Center—Reid Presbyterian Church (/ View 1905 tiffany glass (1of ten in the country) Listen to the pipe organ being played and hear the history of the church.)
- Richmond, IN