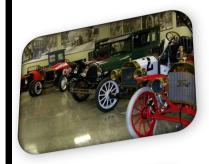

## Richmond /Wayne County Tour Itinerariy Touring Richmond Area

- Model T Ford of America Museum/ Explore the Historic Depot District
- Richmond, IN
- Wayne County Historical Museum/ Society
- The Reid Center—Reid Presbyterian Church (/ View 1905 tiffany glass (1of ten in the country) Listen to the pipe organ being played and hear the history of the church.)
- Richmond, IN