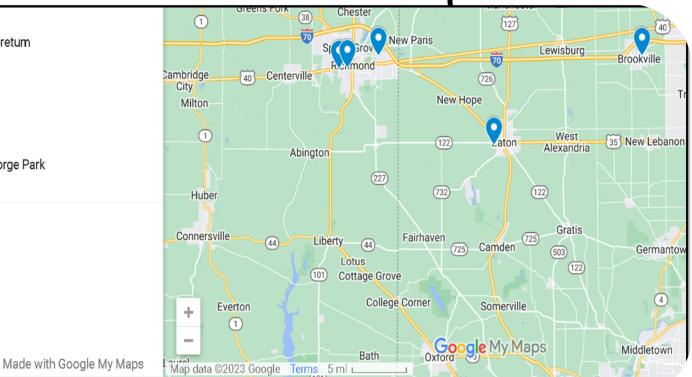

## **Auto Tour Attractions/Experiences**

Location, IN /OH border

Richmond Wayne County Indiana / Preble County Ohio

- Wayne County Historical Society/Museum
- ◆ Earlham College—Whitewater Gorge
- Brookville Roadsters
- Preble County Covered Bridge
- Fort Saint Clair Park (War era memorials)
- Wilbur Wright Museum
  - Wind farm windmills
- Old National Road Welcome Center (viewing of Richmond In Motion)
- Levi Coffin Home and Interpretive Center
- Model T Ford Museum/ Depot District
- Reid Center/Church—1905 tiffany glass (1of ten in the country)
- Haves Arboretum

### Departure 8:30am

◆ Hayes Arboretum
 (15-20 min Beautiful Morning Driving Tour)

 - Richmond, IN

34 min

Brookville Roadsters
 Brookville. OH

Lunch ontions officials

### **Lunch options attached**

23 min

- Preble County Roberts Covered Bridge
- ◆ Fort Saint Clair Park
  —Preble County Historical society's ,war eras memorials
  Eaton. OH

27 min

- Earlham College
- ▲ JMM

5 min

• Drive through the whitewater Gorge Richmond, IN

- Brookville Roadster
- Port Saint Clair Park
- 💡 Earlham College
- Whitewater Valley Gorge Park

### Departure 8:30am

- Wilbur Wright Museum
- —Hagerstown—IN
- Wind Farm Windmills
- —11928 Dalton Road, Losantville, IN 47354

14 min

### **LUNCH > Willie & Reds Smorgasbord**

—Hagerstown, IN

23 min

Tour splits into 3 Groups A, B & C

• State Historic Levi Coffin Interpretive Center —Fountain City, IN

16 min

Gaar Mansion- Farm House

8 min

 Old Natioanl Road Welcome Center or Glen Miller Park TBD

-Richmond, IN

## Richmond /Wayne County Tour Itinerariy Touring Richmond Area

- Model T Ford of America Museum/ Explore the Historic Depot District
- Richmond, IN
- Wayne County Historical Museum/ Society
- The Reid Center—Reid Presbyterian Church (/ View 1905 tiffany glass (1of ten in the country) Listen to the pipe organ being played and hear the history of the church.)
- Richmond, IN